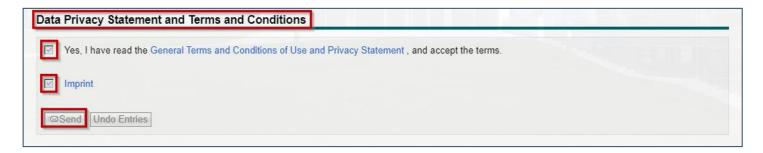

Please register for specific product categories and accept the data privacy statement and the terms of use.

The latter can be displayed if you click on the blue links provided below. Moreover, you can access the imprint.

| Product Categories *           |  |
|--------------------------------|--|
| No product categories selected |  |
| Add                            |  |
|                                |  |

Finally, you submit your registration via the "Send" button. If you choose the "Undo Entries" button, your personal data from the registration process will be deleted.