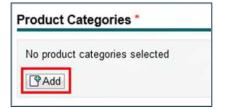

| Product Categories *           |  |
|--------------------------------|--|
| No product categories selected |  |
| Add                            |  |
|                                |  |

Finally, you submit your registration via the "Send" button. If you choose the "Undo Entries" button, your personal data from the registration process will be deleted.

To do so, please click on the "Add" button.

Select the product categories you wish to apply for by ticking the box and confirm your selection with OK.

Now, your selection of product categories will appear in the user surface of the supplier registration and can, if necessary, be deleted via the following symbol Selection of Product Categories Select the product categories you can supply Find **Available Product Categories** H Expand All H Collapse All Category Name De 020000 Packaging (wood) O21000 Active Components
O21000 Ective Components
O21000 E 022000 Induction coils D 3023000 Heat sinks T # 025000 PC Boards □ ₱ 026000 Fans E 027000 Optoelectronics
 O28000 Passive Components 028065 Resistors 028068 Ceramic Capacitors 028069 Film capacitors 028070 Electrolytic capacitors 028071 Tantal capacitors 028072 Resonators / VDR 029000 Relays I € 030000 Processors T P 031000 Foils 032000 Buzzers I 033000 Switches ▲Back 1 2 OK Cancel